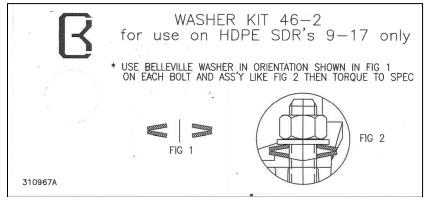

Please ensure all installations are consistent with the installation card (310967A) for the 46-2 kit shown below.

Should you have any questions or concerns, please contact your Sales representative, or contact Customer Service at the numbers above.